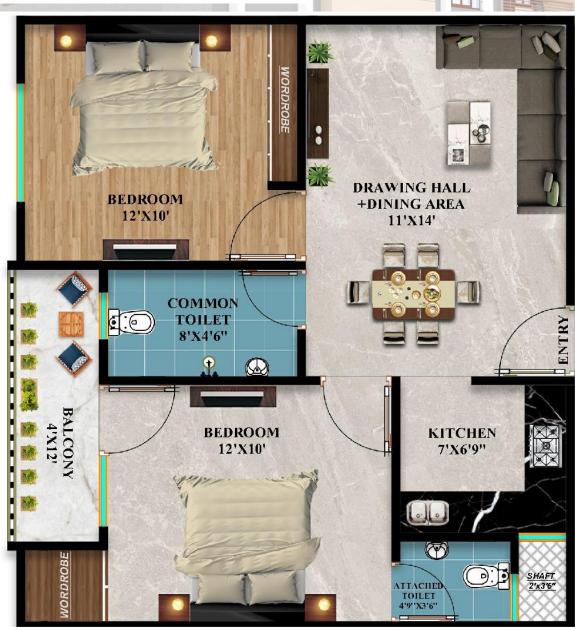

**Typical Floor Plan** 

20' FEET WIDE ROAD

20' FEET WIDE ROAD -

TYPICAL FLOOR FINAL FURNITURE LAYOUT

Possession Jan, 2025
Construction in full Swing

UNIT - 1

**1200 SQ FEET AREA** 