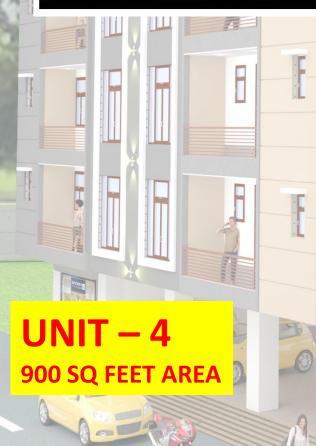

**Typical Floor Plan** 

20' FEET WIDE ROAD

20' FEET WIDE ROAD -

TYPICAL FLOOR FINAL FURNITURE LAYOUT

Possession Jan, 2025
Construction in full Swing

UNIT - 1

**1200 SQ FEET AREA** 