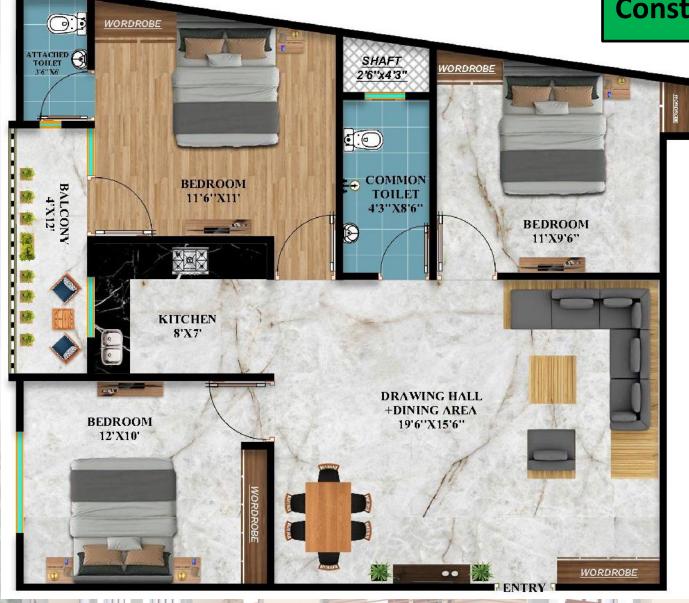

**Typical Floor Plan** 

20' FEET WIDE ROAD

20' FEET WIDE ROAD -

TYPICAL FLOOR FINAL FURNITURE LAYOUT

Possession Jan, 2025
Construction in full Swing

UNIT - 1

**1200 SQ FEET AREA** 