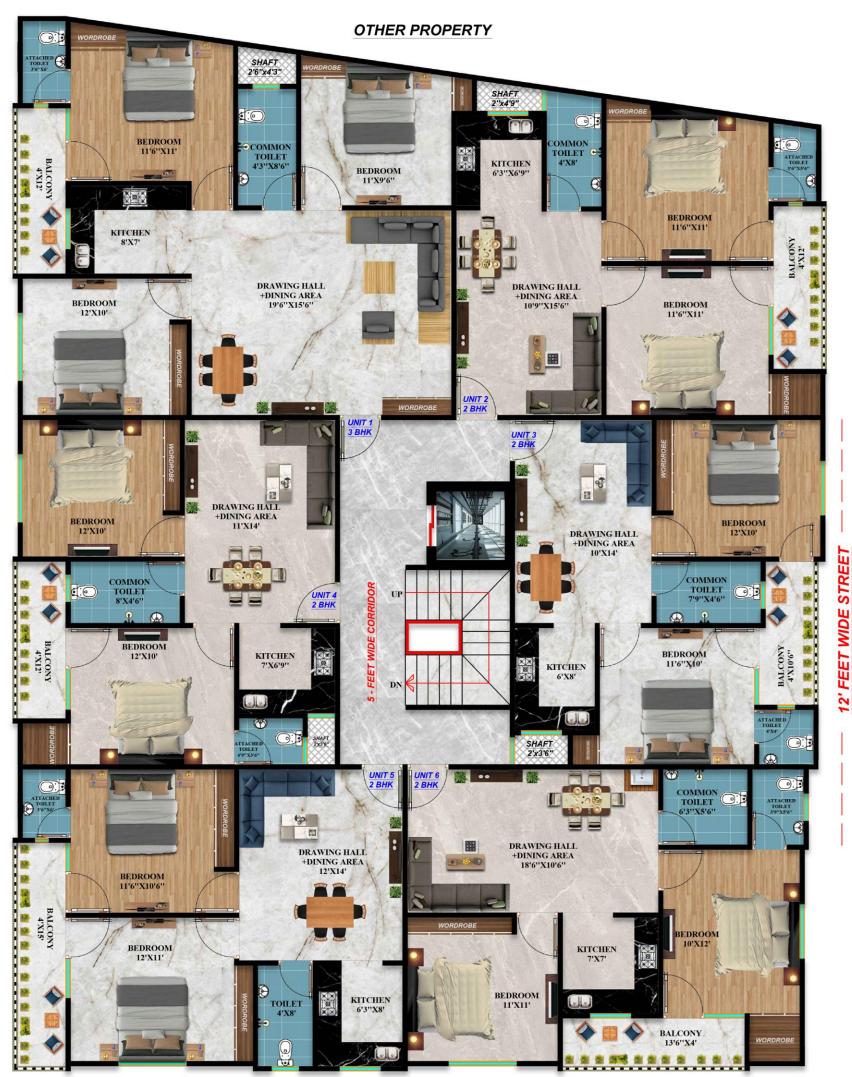

**Typical Floor Plan** 

20' FEET WIDE ROAD

20' FEET WIDE ROAD -

TYPICAL FLOOR FINAL FURNITURE LAYOUT

Possession Jan, 2025
Construction in full Swing

UNIT - 1

**1200 SQ FEET AREA** 