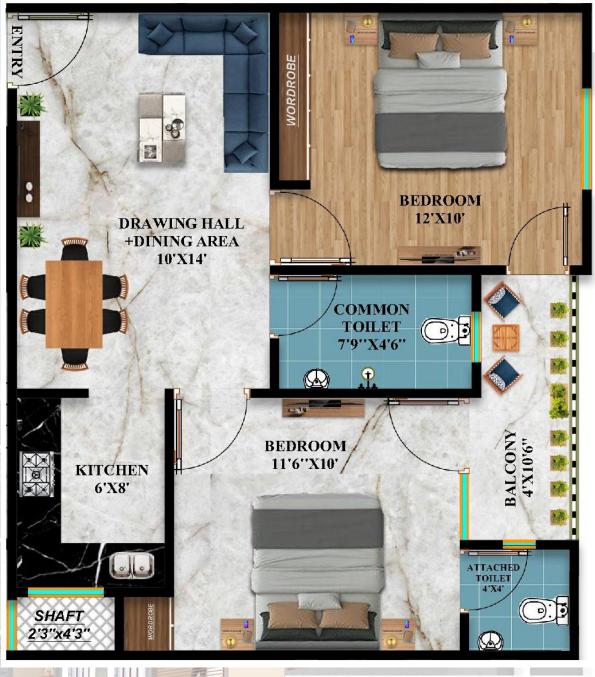

..ncorporated with a vision of building customer satisfaction through quality, transparency, and timely possession. .. is an leading company in the field of Real Estate and construction have already completed many projects inDelhi, Faridabad, Noida and Greater Noida West with hundred satisfied customers .it is also one of the leading and fast growing names in the of real industry.

**Typical Floor Plan** 



20' FEET WIDE ROAD

20' FEET WIDE ROAD -

TYPICAL FLOOR FINAL FURNITURE LAYOUT

Possession Jan, 2025
Construction in full Swing



UNIT - 1

**1200 SQ FEET AREA** 















# **SPECAIL FEATURES**

- Easy Finance Facility available from various bank
- Excellent Location in Developed Locality
- Excellent Quality with Earthquake Resistant Building Design
- Beautifully Design Low Rise Tower with Excellent Elevation
- Vaastu Compliance Flats
- Semi Furnished / Fully Furnished
- Water Supply 24x7
- Reserved Parking Area for car
- Proper ventilation & Ample Natural Light in all flats
- Daily Convenience Shops in side the Locality
- Walking Distance From Metro Station (1000 m)

#### **STRUCURE**

## LIVING / DINING ROOM

Floors

**Door & windows** 

Fixture & fitting

Walls & ceiling

**Vitrified Tiles (Designer)** 

Decorative solid hard wood doors and windows

modular switches

oil bond distemper and white ceiling with designer POP

#### **BEDROOM**

**Fl