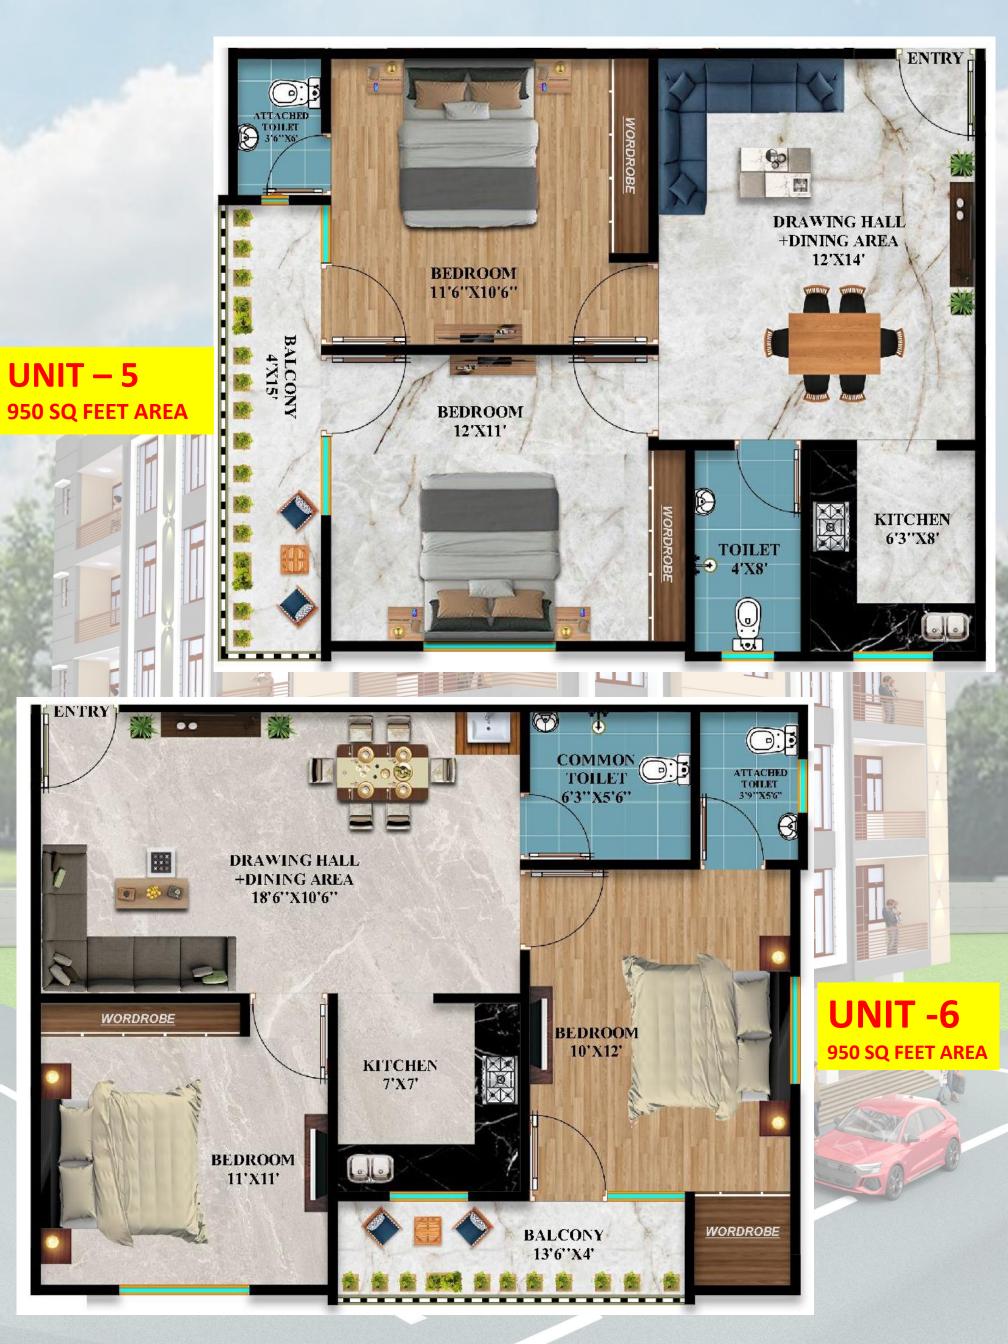

**Typical Floor Plan** 

20' FEET WIDE ROAD

20' FEET WIDE ROAD -

TYPICAL FLOOR FINAL FURNITURE LAYOUT

Possession Jan, 2025
Construction in full Swing

UNIT - 1

**1200 SQ FEET AREA** 