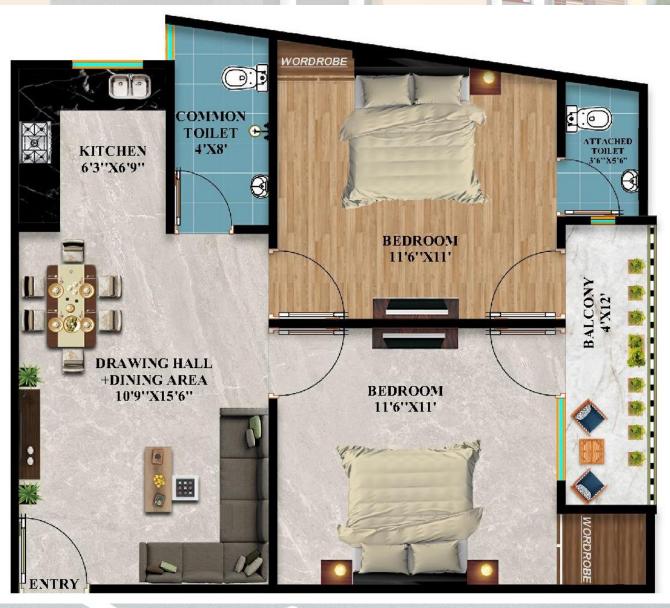

..ncorporated with a vision of building customer satisfaction through quality, transparency, and timely possession. .. is an leading company in the field of Real Estate and construction have already completed many projects inDelhi, Faridabad, Noida and Greater Noida West with hundred satisfied customers .it is also one of the leading and fast growing names in the of real industry.

**Typical Floor Plan** 



20' FEET WIDE ROAD

20' FEET WIDE ROAD -

TYPICAL FLOOR FINAL FURNITURE LAYOUT

Possession Jan, 2025
Construction in full Swing



UNIT - 1

**1200 SQ FEET AREA** 















# **SPECAIL FEATURES**

- Easy Finance Facility available from various bank
- Excellent Location in Developed Locality
- Excellent Quality with Earthquake Resistant Building Design
- Beautifully Design Low Rise Tower with Excellent Elevation
- Vaastu Compliance Flats
- Semi Furnished / Fully Furnished
- Water Supply 24x7
- Reserved Parking Area for car
- Proper ventilation & Ample Natural Light in all flats
- Daily Convenience Shops in side the Locality
- Walking Distance From Metro Station (1000 m)

#### **STRUCURE**

## LIVING / DINING ROOM

Floors

**Door & windows** 

Fixture & fitting

Walls & ceiling

**Vitrified Tiles (Designer)** 

Decorative solid hard wood doors and windows

modular switches

oil bond distemper and white ceiling with designer POP

#### **BEDROOM**

**